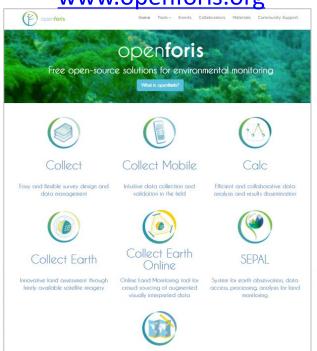

# Free open-source solutions

Earth Map

The power of Coogle Earth Engine without coding, A user friendly tool for complex land monitoring