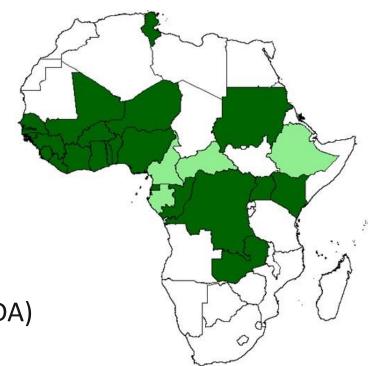

### **Forest Monitoring Systems**

Drivers of D&D in Central Africa (CAFI)
Forest Knowledge Portal in West Africa (SIDA)