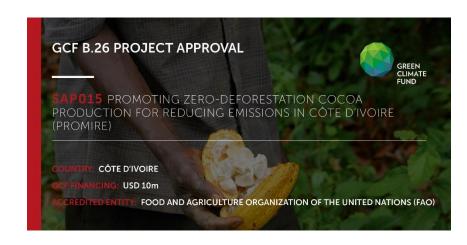

ion in Africa, overview of NFM-REDD+ work

CBIT International Technical Webinar | Forest Data and Transparency: 'Zoom in' on the Experience of the Democratic Republic of the Congo

23 September 2020











## **Forest Monitoring**



#### **REDD+ and Measurement, Reporting and Verification**

Côte d'Ivoire, Congo, Zambia (UN-REDD) & Ghana (FCPF)

#### **National Forest Inventories**

DR Congo (CAFI), Sudan and Tunisia (WB)

### **Forest Monitoring Systems**

Drivers of D&D in Central Africa (CAFI)
Forest Knowledge Portal in West Africa (SIDA)





#### Climate Action



#### **Forest Restoration and Land Use Planning**

Peatland - Congo and DRC (German Initiative for Climate)
UN Decade on Restoration - Uganda and Kenya (JICA)

# **Zero deforestation value chains** Côte d'Ivoire (GCF)



#### **Community based forestry**

Integrated REDD+ Programme - DRC (CAFI)
Sustainable Forest Management - West Africa (SIDA)



# Free open-source solutions







Earth Map

The power of Coogle Earth Engine without coding, A user friendly tool for complex land monitoring



















## Scaling-up!







Global map showing the extent of monthly Planet Basemaps to be provided through the partnership for tropical forest monitoring. © 2020, Planet Labs Inc. All Rights Reserved.

#### <u>September 23, 2020:</u>

Planet, KSAT And Airbus Awarded First-Ever Global Contract To Combat Deforestation

**NICFI video link**